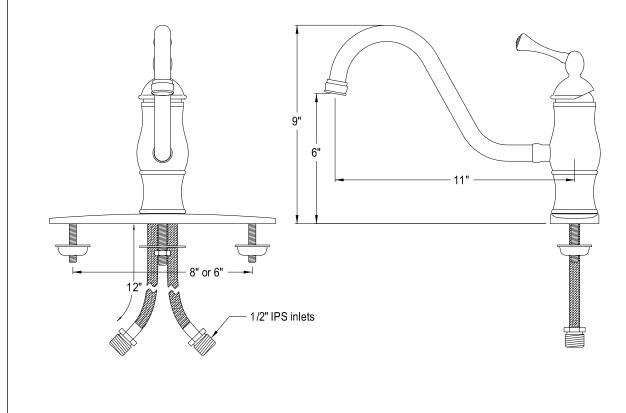

# MODEL#: **ES1571BL** PRODUCT SPECIFICATION SHEET

MODEL SHOWN: ES1571BL

**Note:** Photo above and Drawing below shows overall style of the product, handle styles may be different to the product model number this specification sheet is refering to

#### **DESCRIPTION:**

8" Single Handle Kitchen Faucet