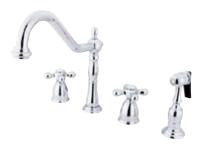

## **DESCRIPTION:**

Heritage 8" Center Kit Fct, Cp, Metal Cross Hdl W/Brs Spr

**Note:** Please always check with Elements of Design Customer Service for Cartridge Model Number Verification before you order.

**Note:** Photo above and Drawing below shows overall style of the product, handle styles may be different to the product model number this specification sheet is refering to