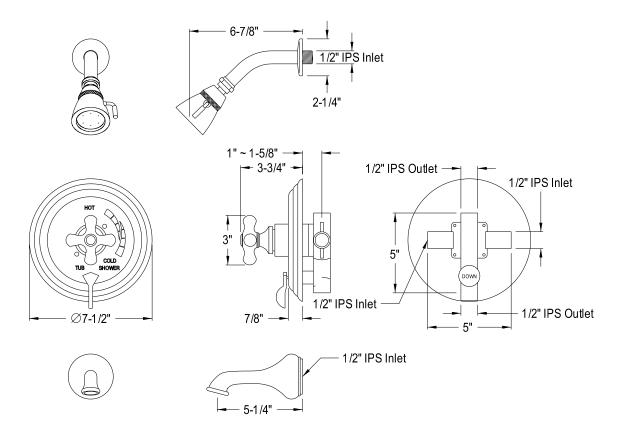

## MODEL#:**EB36310PX**PRODUCT SPECIFICATION SHEET

**Note:** Photo above and Drawing below shows overall style of the product, handle styles may be different to the product model number this specification sheet is refering to