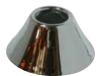

## MODEL#:**EFLBELL121**PRODUCT SPECIFICATION SHEET

## **DESCRIPTION:**

1/2" lps Bell Flange, Cp

**Note:** Please always check with Elements of Design Customer Service for Cartridge Model Number Verification before you order.

**Note:** Photo above and Drawing below shows overall style of the product, handle styles may be different to the product model number this specification sheet is refering to