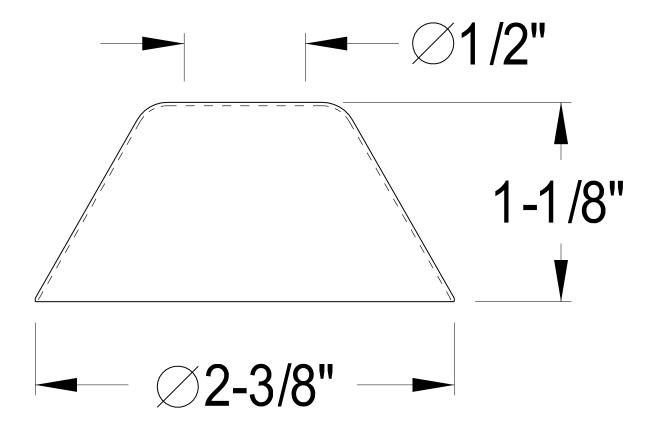

## MODEL#:**EFLBELL121**PRODUCT SPECIFICATION SHEET

## **DESCRIPTION:**

1/2" lps Bell Flange, Cp

**Note:** Please always check with Elements of Design Customer Service for Cartridge Model Number Verification before you order.

**Note:** Photo above and Drawing below shows overall style of the product, handle styles may be different to the product model number this specification sheet is refering to