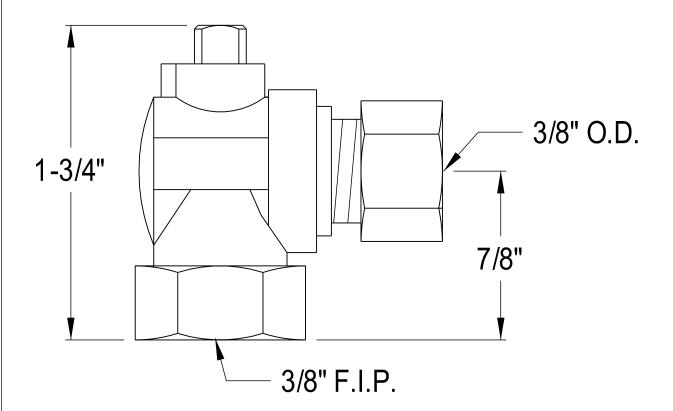

## MODEL#:**ECC33101**PRODUCT SPECIFICATION SHEET

**DESCRIPTION:** 

3/8" Ips X 3/8" Od Comp Cp, Lever Handle, Angle Stop

**Note:** Please always check with Elements of Design Customer Service for Cartridge Model Number Verification before you order.

**Note:** Photo above and Drawing below shows overall style of the product, handle styles may be different to the product model number this specification sheet is refering to