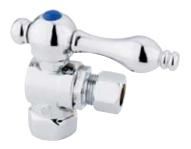

## MODEL#:**ECC33101**PRODUCT SPECIFICATION SHEET

**DESCRIPTION:** 

3/8" Ips X 3/8" Od Comp Cp, Lever Handle, Angle Stop

**Note:** Please always check with Elements of Design Customer Service for Cartridge Model Number Verification before you order.

**Note:** Photo above and Drawing below shows overall style of the product, handle styles may be different to the product model number this specification sheet is refering to