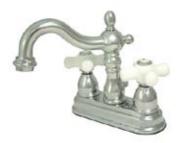

## **DESCRIPTION:**

Heritage Centerset Lavatory Fct W/Brass Pop-Up, Cp

**Note:** Please always check with Elements of Design Customer Service for Cartridge Model Number Verification before you order.

**Note:** Photo above and Drawing below shows overall style of the product, handle styles may be different to the product model number this specification sheet is refering to