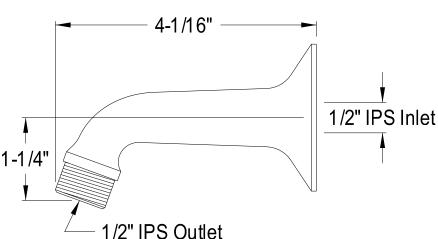

## MODEL#:**DK150C1**PRODUCT SPECIFICATION SHEET

**DESCRIPTION:** 

Classic Forge Shower Arm Cp

**Note:** Please always check with Elements of Design Customer Service for Cartridge Model Number Verification before you order.

**Note:** Photo above and Drawing below shows overall style of the product, handle styles may be different to the product model number this specification sheet is refering to