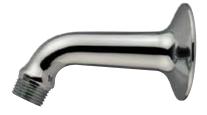

## MODEL#:**DK150C1**PRODUCT SPECIFICATION SHEET

**DESCRIPTION:** 

Classic Forge Shower Arm Cp

**Note:** Please always check with Elements of Design Customer Service for Cartridge Model Number Verification before you order.

**Note:** Photo above and Drawing below shows overall style of the product, handle styles may be different to the product model number this specification sheet is refering to