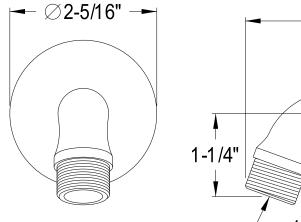

## MODEL#:**DK150C1**PRODUCT SPECIFICATION SHEET

**DESCRIPTION:** 

Classic Forge Shower Arm Cp

**Note:** Please always check with Elements of Design Customer Service for Cartridge Model Number Verification before you order.

**Note:** Photo above and Drawing below shows overall style of the product, handle styles may be different to the product model number this specification sheet is refering to