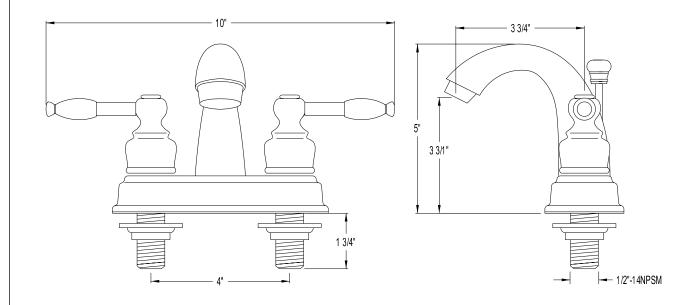

**Note:** Photo above and Drawing below shows overall style of the product, handle styles may be different to the product model number this specification sheet is refering to

## **DESCRIPTION:**

Knight 4" Center Set Lav Fct ,Cp