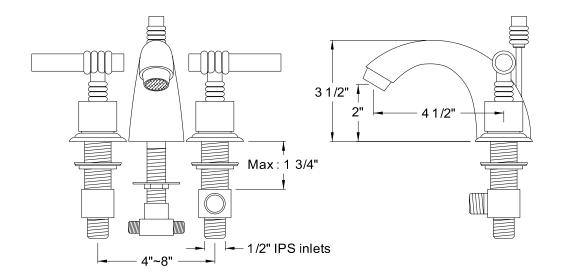

## MODEL SHOWN: ES2951ML

**Note:** Photo above and Drawing below shows overall style of the product, handle styles may be different to the product model number this specification sheet is refering to