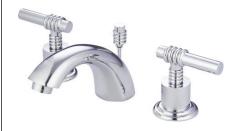

# MODEL#: **ES2951ML**PRODUCT SPECIFICATION SHEET

DESCRIPTION:

Mini Widespread Lavatory Faucet

## MODEL SHOWN: ES2951ML

**Note:** Photo above and Drawing below shows overall style of the product, handle styles may be different to the product model number this specification sheet is refering to