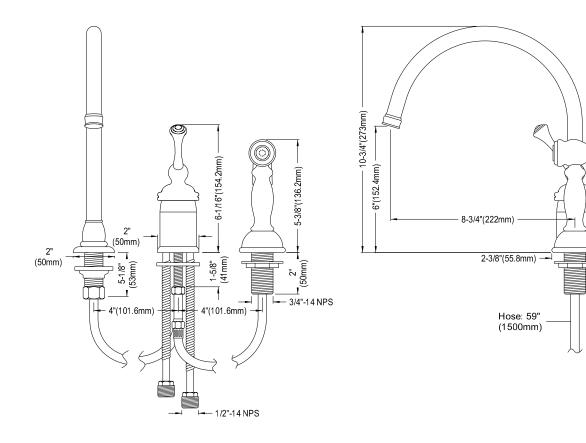

## MODEL#:EB3811BLBS PRODUCT SPECIFICATION SHEET

**Note:** Photo above and Drawing below shows overall style of the product, handle styles may be different to the product model number this specification sheet is refering to