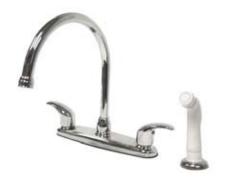

## MODEL#:**EB6791LL**PRODUCT SPECIFICATION SHEET

**Note:** Photo above and Drawing below shows overall style of the product, handle styles may be different to the product model number this specification sheet is refering to

## **DESCRIPTION:**

Legacy 8" Goose Neck Spout Kit Fct W/White Sprayer, Cp