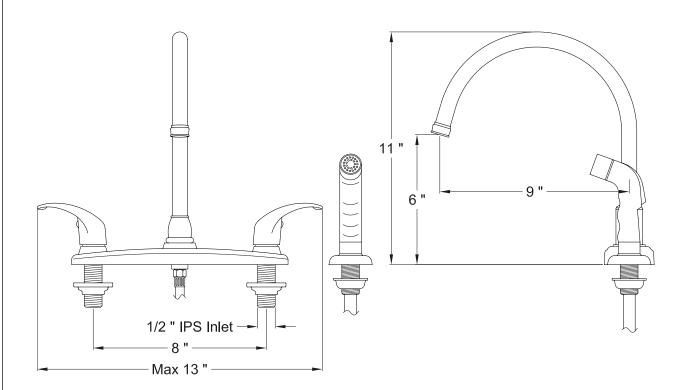

## MODEL#:**EB6791LL**PRODUCT SPECIFICATION SHEET

**Note:** Photo above and Drawing below shows overall style of the product, handle styles may be different to the product model number this specification sheet is refering to

## **DESCRIPTION:**

Legacy 8" Goose Neck Spout Kit Fct W/White Sprayer, Cp