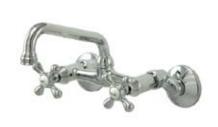

**Note:** Photo above and Drawing below shows overall style of the product, handle styles may be different to the product model number this specification sheet is refering to

## **DESCRIPTION:**

2 Hndl Wall Mount Ktchn Fct W/Ceramic Cross Handle