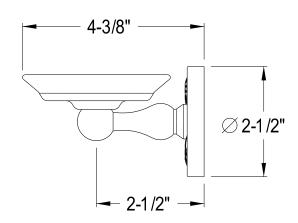

## **DESCRIPTION:**

Georgian Ceramic Soap Dish,Cp

**Note:** Please always check with Elements of Design Customer Service for Cartridge Model Number Verification before you order.

**Note:** Photo above and Drawing below shows overall style of the product, handle styles may be different to the product model number this specification sheet is refering to