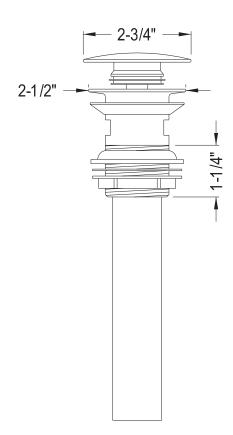

## **DESCRIPTION:**

European Umbrella Drain With Overflow Hole For Vessel Sink

**Note:** Please always check with Elements of Design Customer Service for Cartridge Model Number Verification before you order.

**Note:** Photo above and Drawing below shows overall style of the product, handle styles may be different to the product model number this specification sheet is refering to