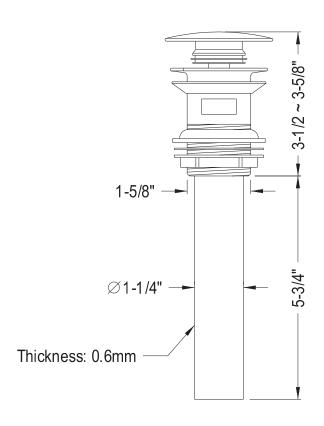

## **DESCRIPTION:**

European Umbrella Drain With Overflow Hole For Vessel Sink

**Note:** Please always check with Elements of Design Customer Service for Cartridge Model Number Verification before you order.

**Note:** Photo above and Drawing below shows overall style of the product, handle styles may be different to the product model number this specification sheet is refering to