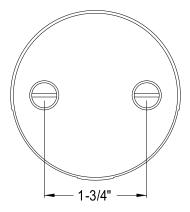

## MODEL#:**EDTT101**PRODUCT SPECIFICATION SHEET

**Note:** Photo above and Drawing below shows overall style of the product, handle styles may be different to the product model number this specification sheet is refering to

## **DESCRIPTION:**

2 Hole Round Plate W/Screw Fit Toe Touch & Twist Turn Drn, Cp