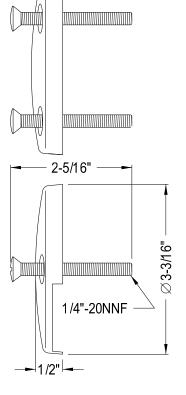

## MODEL#:**EDTT101**PRODUCT SPECIFICATION SHEET

**Note:** Photo above and Drawing below shows overall style of the product, handle styles may be different to the product model number this specification sheet is refering to

## **DESCRIPTION:**

2 Hole Round Plate W/Screw Fit Toe Touch & Twist Turn Drn, Cp