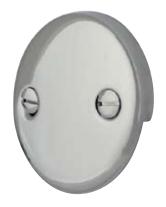

## MODEL#:**EDTT101**PRODUCT SPECIFICATION SHEET

**Note:** Photo above and Drawing below shows overall style of the product, handle styles may be different to the product model number this specification sheet is refering to

## **DESCRIPTION:**

2 Hole Round Plate W/Screw Fit Toe Touch & Twist Turn Drn, Cp