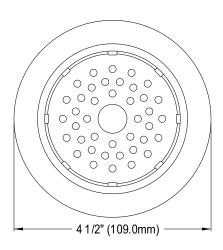

# PRODUCT SPECIFICATION SHEET

MODEL SHOWN: EBSP1015

**Note:** Photo above and Drawing below shows overall style of the product, handle styles may be different to the product model number this specification sheet is refering to

#### **DESCRIPTION:**

Basket Strainer, ABS Material