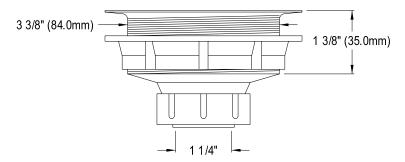

# PRODUCT SPECIFICATION SHEET

MODEL SHOWN: EBSP1015

**Note:** Photo above and Drawing below shows overall style of the product, handle styles may be different to the product model number this specification sheet is refering to

#### **DESCRIPTION:**

Basket Strainer, ABS Material