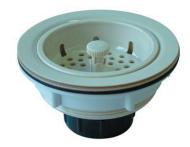

# PRODUCT SPECIFICATION SHEET

MODEL SHOWN: EBSP1015

**Note:** Photo above and Drawing below shows overall style of the product, handle styles may be different to the product model number this specification sheet is refering to

#### **DESCRIPTION:**

Basket Strainer, ABS Material