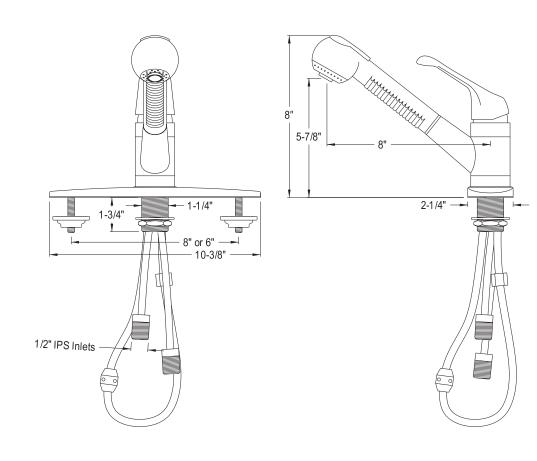

## MODEL#:**EB701** PRODUCT SPECIFICATION SHEET

**Note:** Photo above and Drawing below shows overall style of the product, handle styles may be different to the product model number this specification sheet is refering to