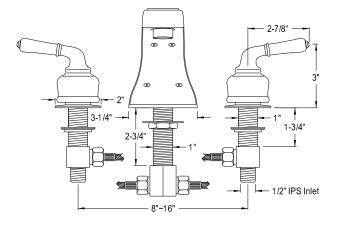

## **DESCRIPTION:**

Roman Tub Fac, Magellan Handle W/Ceramic Cartridge, Chrome

**Note:** Please always check with Elements of Design Customer Service for Cartridge Model Number Verification before you order.

**Note:** Photo above and Drawing below shows overall style of the product, handle styles may be different to the product model number this specification sheet is refering to