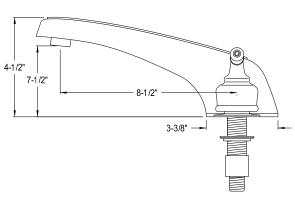

## **DESCRIPTION:**

Roman Tub Fac, Magellan Handle W/Ceramic Cartridge, Chrome

**Note:** Please always check with Elements of Design Customer Service for Cartridge Model Number Verification before you order.

**Note:** Photo above and Drawing below shows overall style of the product, handle styles may be different to the product model number this specification sheet is refering to