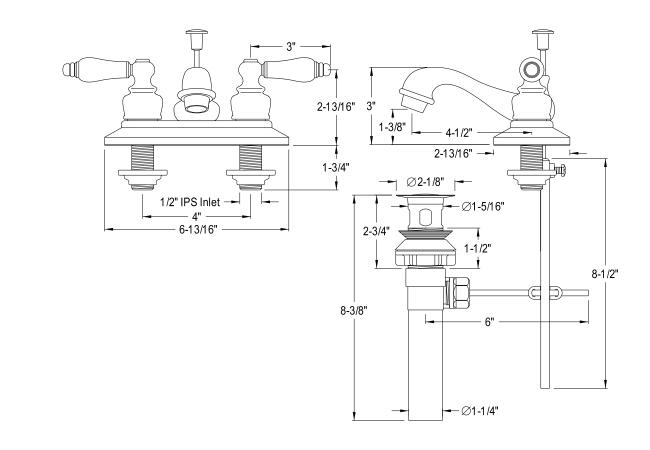

## **DESCRIPTION:**

Restoration 4" Center Lav Fct Cp, Porcelain Lever Handle

**Note:** Please always check with Elements of Design Customer Service for Cartridge Model Number Verification before you order.

**Note:** Photo above and Drawing below shows overall style of the product, handle styles may be different to the product model number this specification sheet is refering to