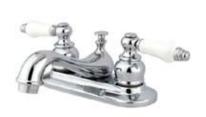

## **DESCRIPTION:**

Restoration 4" Center Lav Fct Cp, Porcelain Lever Handle

**Note:** Please always check with Elements of Design Customer Service for Cartridge Model Number Verification before you order.

**Note:** Photo above and Drawing below shows overall style of the product, handle styles may be different to the product model number this specification sheet is refering to