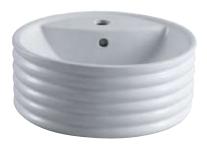

## MODEL#:**EDV5212**PRODUCT SPECIFICATION SHEET

**DESCRIPTION:** 

Tower Wash Basin With Overflow Hole 16.6"X16.6"X6.7"

**Note:** Please always check with Elements of Design Customer Service for Cartridge Model Number Verification before you order.

**Note:** Photo above and Drawing below shows overall style of the product, handle styles may be different to the product model number this specification sheet is refering to