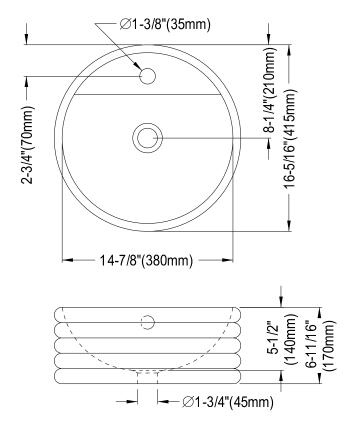

## MODEL#:**EDV5212**PRODUCT SPECIFICATION SHEET

**DESCRIPTION:** 

Tower Wash Basin With Overflow Hole 16.6"X16.6"X6.7"

**Note:** Please always check with Elements of Design Customer Service for Cartridge Model Number Verification before you order.

**Note:** Photo above and Drawing below shows overall style of the product, handle styles may be different to the product model number this specification sheet is refering to