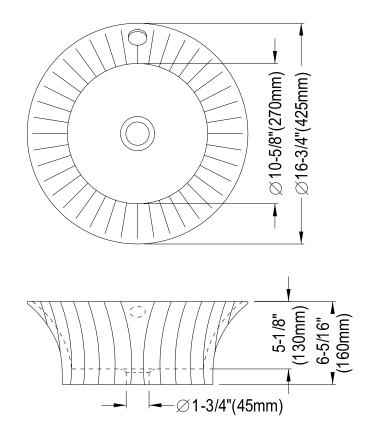

**DESCRIPTION:** 

Laurel Wash Basin With Overflow Hole 17"X17"X6.7"

**Note:** Please always check with Elements of Design Customer Service for Cartridge Model Number Verification before you order.

**Note:** Photo above and Drawing below shows overall style of the product, handle styles may be different to the product model number this specification sheet is refering to