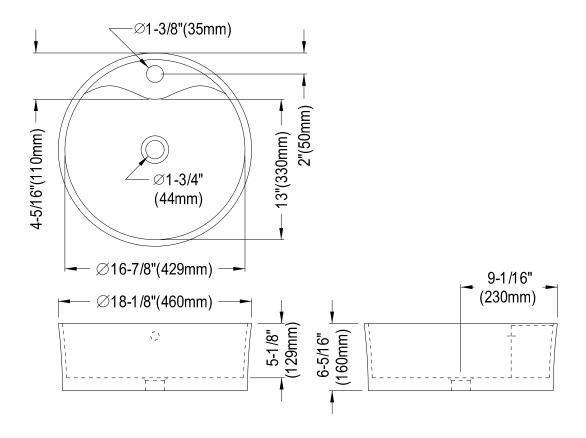

## MODEL#:**EDV4104**PRODUCT SPECIFICATION SHEET

**Note:** Photo above and Drawing below shows overall style of the product, handle styles may be different to the product model number this specification sheet is refering to.

## **DESCRIPTION:**

Washbasin 18.3"X18.3"X6.1", White