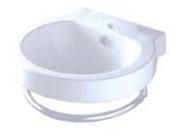

## **DESCRIPTION:**

Country Wall-Mount Washbasin W/Towel Holder, White

**Note:** Please always check with Elements of Design Customer Service for Cartridge Model Number Verification before you order.

**Note:** Photo above and Drawing below shows overall style of the product, handle styles may be different to the product model number this specification sheet is refering to.