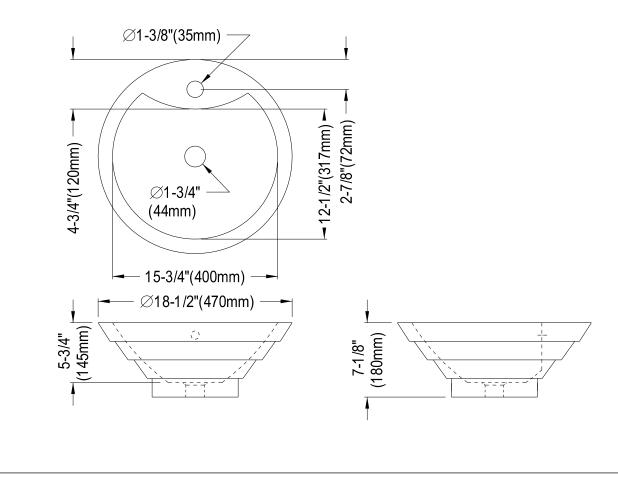

## MODEL#:**EDV4012** PRODUCT SPECIFICATION SHEET





**Note:** Photo above and Drawing below shows overall style of the product, handle styles may be different to the product model number this specification sheet is refering to.

## **DESCRIPTION:**

Ripple Vitreous China Basin 18-5/8"X18-5/8"X7-7/8", White

## **CARTRIDGES (If applicable):**

| CARTRIDGE TYPE                 | MODEL #      |
|--------------------------------|--------------|
| Hot Cartridge                  |              |
| Cold Cartridge                 |              |
| Shared or Single H&C Cartridge | No Cartridge |
| Diverter (If applicable)       |              |

**Note:** Please always check with Elements of Design Customer Service for Cartridge Model Number Verification before you order.



EODFAUCET.com