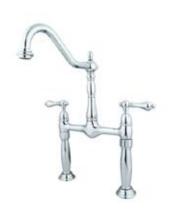

## MODEL#:**ES1071AL** PRODUCT SPECIFICATION SHEET

**Note:** Photo above and Drawing below shows overall style of the product, handle styles may be different to the product model number this specification sheet is refering to

## **DESCRIPTION:**

Victorian Vessel Sink Faucet W/Al Handle, Cp