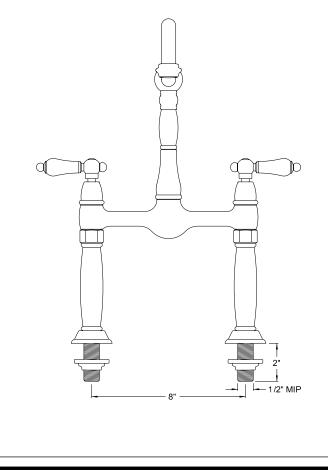

## MODEL#:**ES1071AL** PRODUCT SPECIFICATION SHEET

**Note:** Photo above and Drawing below shows overall style of the product, handle styles may be different to the product model number this specification sheet is refering to

## **DESCRIPTION:**

Victorian Vessel Sink Faucet W/Al Handle, Cp