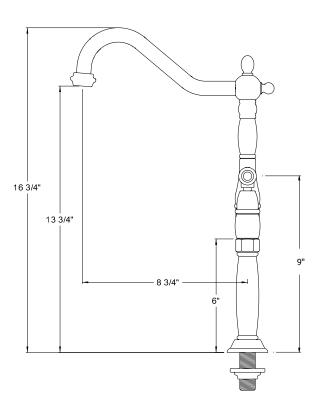

## MODEL#:**ES1071AL** PRODUCT SPECIFICATION SHEET

**Note:** Photo above and Drawing below shows overall style of the product, handle styles may be different to the product model number this specification sheet is refering to

## **DESCRIPTION:**

Victorian Vessel Sink Faucet W/Al Handle, Cp