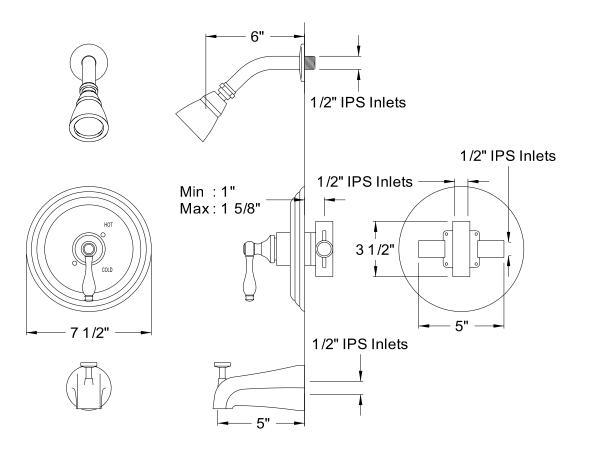

# MODEL#: **EB3631ALT**PRODUCT SPECIFICATION SHEET

MODEL SHOWN: EB3631ALT

**Note:** Photo above and Drawing below shows overall style of the product, handle styles may be different to the product model number this specification sheet is refering to

#### **DESCRIPTION:**

Pressure Balanced Tub/Shower Faucet w/ Solid Brass Shower Head

# WATER FLOW RATE (If applicable):

2.5 GPM (9.5 LPM) Max @ 80 PSI on Shower Head