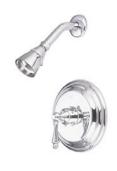

# MODEL#: **EB3631ALT**PRODUCT SPECIFICATION SHEET

MODEL SHOWN: EB3631ALT

**Note:** Photo above and Drawing below shows overall style of the product, handle styles may be different to the product model number this specification sheet is refering to

#### **DESCRIPTION:**

Pressure Balanced Tub/Shower Faucet w/ Solid Brass Shower Head