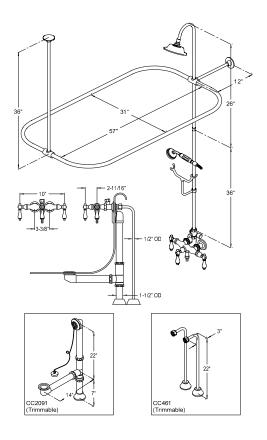

## MODEL#:**EDK3141AL**PRODUCT SPECIFICATION SHEET

**Note:** Photo above and Drawing below shows overall style of the product, handle styles may be different to the product model number this specification sheet is refering to