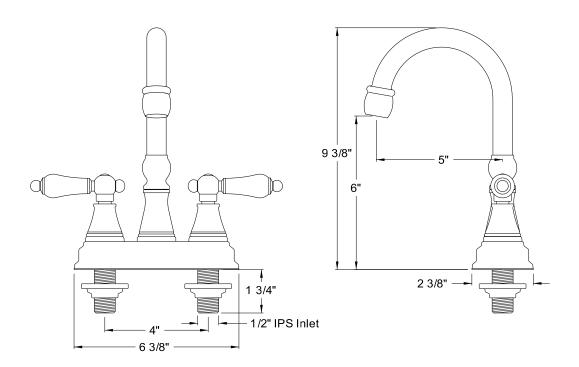

## MODEL SHOWN: ES2491PX

**Note:** Photo above and Drawing below shows overall style of the product, handle styles may be different to the product model number this specification sheet is refering to