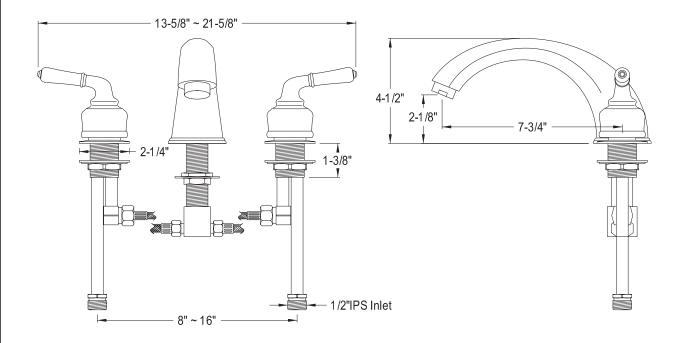

# MODEL#:**EB361**PRODUCT SPECIFICATION SHEET

MODEL SHOWN: EB361

**Note:** Photo above and Drawing below shows overall style of the product, handle styles may be different to the product model number this specification sheet is refering to