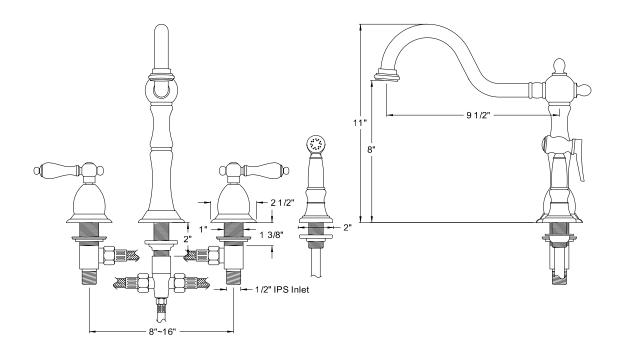

# MODEL#: **ES1751PXBS**PRODUCT SPECIFICATION SHEET

MODEL SHOWN: ES1751PXBS

**Note:** Photo above and Drawing below shows overall style of the product, handle styles may be different to the product model number this specification sheet is refering to

#### **DESCRIPTION:**

Kitchen Faucet w/ Brass Sprayer, 10" Spout Reach, adjustable Spread