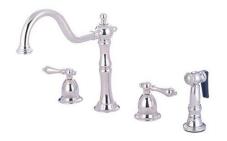

# MODEL#: **ES1751PXBS**PRODUCT SPECIFICATION SHEET

MODEL SHOWN: ES1751PXBS

**Note:** Photo above and Drawing below shows overall style of the product, handle styles may be different to the product model number this specification sheet is refering to

#### **DESCRIPTION:**

Kitchen Faucet w/ Brass Sprayer, 10" Spout Reach, adjustable Spread