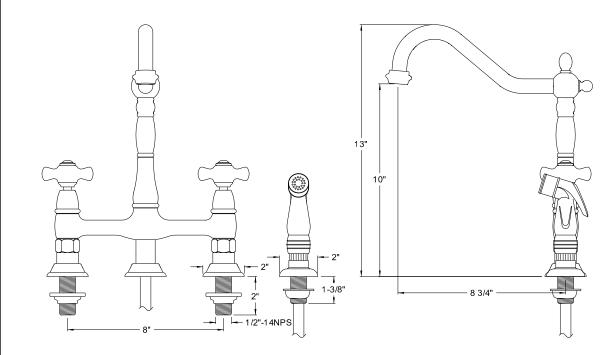

# MODEL#: **ES1271AX** PRODUCT SPECIFICATION SHEET

MODEL SHOWN: ES1271AX

**Note:** Photo above and Drawing below shows overall style of the product, handle styles may be different to the product model number this specification sheet is refering to

#### **DESCRIPTION:**

Deck Mount Kitchen Faucet, 8" Spread