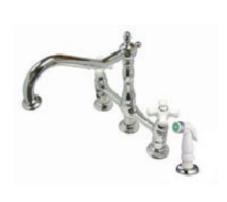

# MODEL#: **ES1271AX** PRODUCT SPECIFICATION SHEET

MODEL SHOWN: ES1271AX

**Note:** Photo above and Drawing below shows overall style of the product, handle styles may be different to the product model number this specification sheet is refering to

#### **DESCRIPTION:**

Deck Mount Kitchen Faucet, 8" Spread