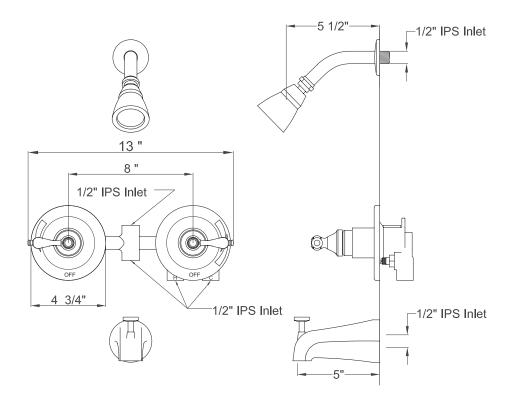

#### MODEL SHOWN: EB661AX

**Note:** Photo above and Drawing below shows overall style of the product, handle styles may be different to the product model number this specification sheet is refering to

#### **DESCRIPTION:**

Twin Handles Tub Shower Faucet Pressure Balance w/ volume Control