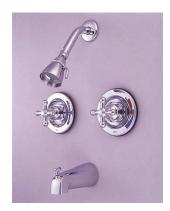

#### MODEL SHOWN: EB661AX

**Note:** Photo above and Drawing below shows overall style of the product, handle styles may be different to the product model number this specification sheet is refering to

#### **DESCRIPTION:**

Twin Handles Tub Shower Faucet Pressure Balance w/ volume Control