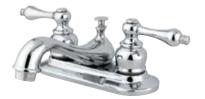

## MODEL#:**EB601AL**PRODUCT SPECIFICATION SHEET

Restoration 4" Center Lav Fct Chrome

**Note:** Please always check with Elements of Design Customer Service for Cartridge Model Number Verification before you order.

**Note:** Photo above and Drawing below shows overall style of the product, handle styles may be different to the product model number this specification sheet is refering to