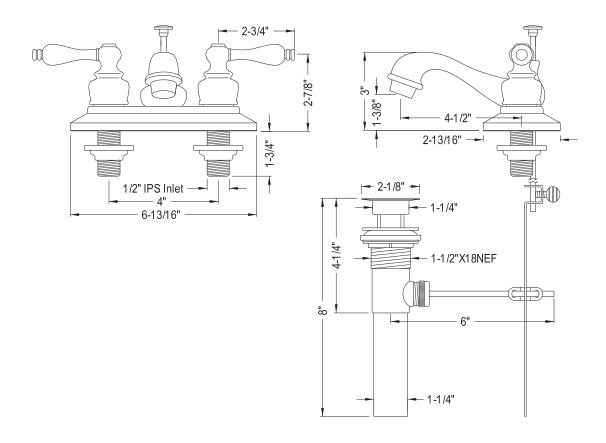

## MODEL#:**EB601AL**PRODUCT SPECIFICATION SHEET

Restoration 4" Center Lav Fct Chrome

**Note:** Please always check with Elements of Design Customer Service for Cartridge Model Number Verification before you order.

**Note:** Photo above and Drawing below shows overall style of the product, handle styles may be different to the product model number this specification sheet is refering to