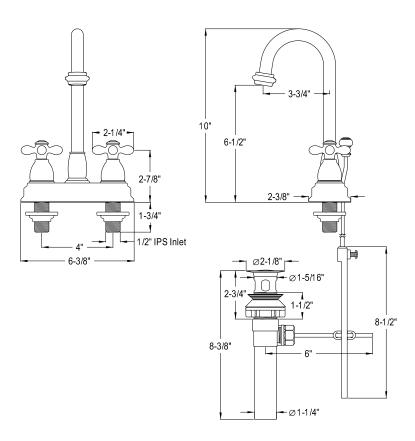

## MODEL#:**EB3611AX**PRODUCT SPECIFICATION SHEET

**Note:** Photo above and Drawing below shows overall style of the product, handle styles may be different to the product model number this specification sheet is refering to

## **DESCRIPTION:**

Restoration Deck Mount Lav Fct W/Ax Hdl & Brs Pop-Up, Cp