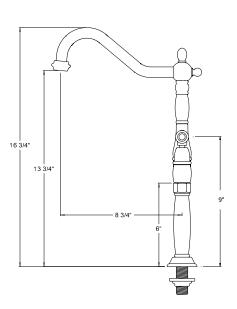

#### **DESCRIPTION:**

Vessel Sink Faucet, with 7" Extensions

# MODEL SHOWN: ES1071AX

**Note:** Photo above and Drawing below shows overall style of the product, handle styles may be different to the product model number this specification sheet is refering to