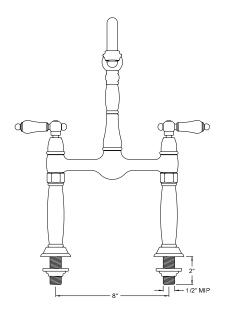

#### **DESCRIPTION:**

Vessel Sink Faucet, with 7" Extensions

# MODEL SHOWN: ES1071AX

**Note:** Photo above and Drawing below shows overall style of the product, handle styles may be different to the product model number this specification sheet is refering to