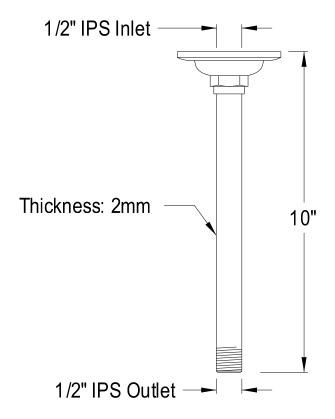

## **DESCRIPTION:**

10" Ceiling Support, 2Mm, 1/2" On Inlet, Cp

**Note:** Please always check with Elements of Design Customer Service for Cartridge Model Number Verification before you order.

**Note:** Photo above and Drawing below shows overall style of the product, handle styles may be different to the product model number this specification sheet is refering to