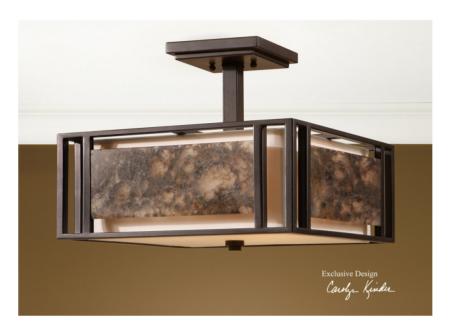

## Quarry, 3 Lt Semi Flush Mount

Item 22268

## Product Description:

Slabs of marble over an ivory shade create a simple linear feeling that works with a broad range of looks, effective whether contemporary, transitional, or rustic.

Designer: Carolyn Kinder

Wattage: 60W

Dimensions (inches): 15 W X 13 H X 15 D

Weight(lbs): 9

Shipped Via UPS: YES

UPC Number: 792977222683

Note: Uttermost lighting fixtures are sold only to professional lighting retailers who fully service and stock fixed lighting products.