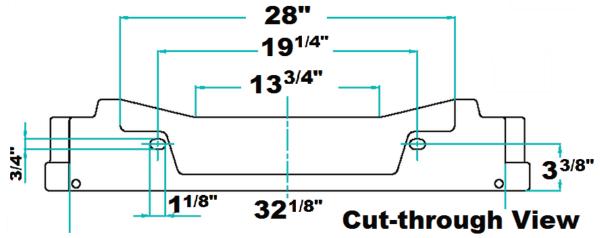

#### **Dimensions:**

Basin Interior: 18 1/4" x 13"

Basin Depth: 9 1/4"

36" console side deck: 6 1/2"

Back of basin to center of faucet: 2 1/2"

Back of basin to center of drain: 7 1/2"

Mount bolts height: 29 1/2"