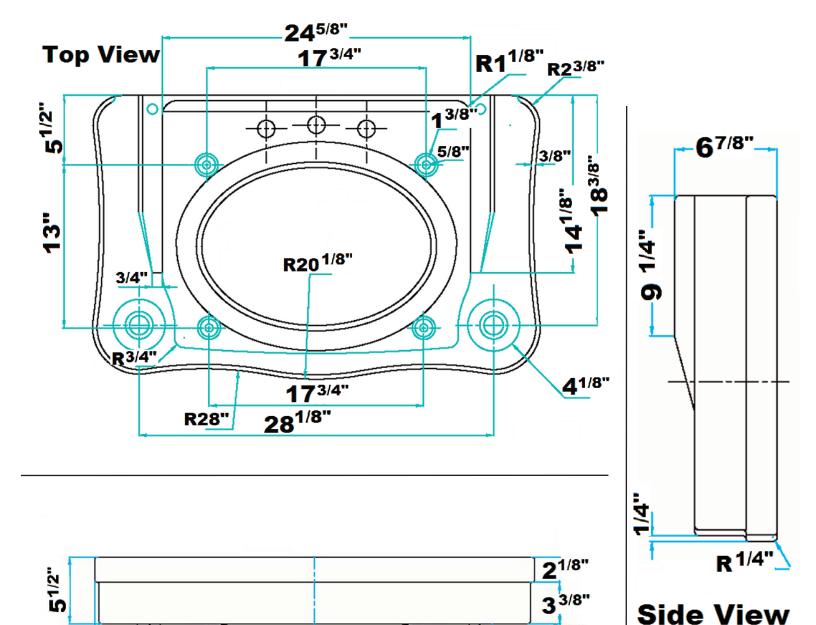

#### **Dimensions:**

Basin Interior: 18 1/4" x 13"

Basin Depth: 9 1/4"

36" console side deck: 6 1/2"

Back of basin to center of faucet: 2 1/2"

Back of basin to center of drain: 7 1/2"

Mount bolts height: 29 1/2"

Faucet and spout holes: 1 3/8"