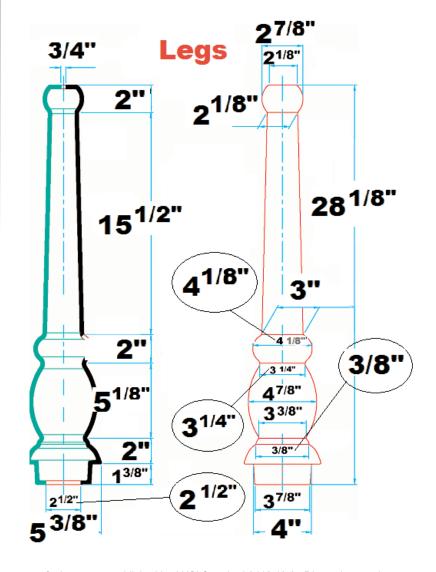

## Versailles Small Console

Cat. No. PGVCS-B



#### 36" Victorian Console



#### **Dimensions:**

Basin Interior: 18 1/4" x 13"

Basin Depth: 9 1/4"

36" console side deck: 6 1/2"

Back of basin to center of faucet: 2 1/2"

Back of basin to center of drain: 7 1/2"

Mount bolts height: 29 1/2"

Faucet and spout holes: 1 3/8"

#### Compliance Certification

Meets or exceeds the following

specifications: ASME

112.19.9M for Fire Clay fixtures.

### **Features**

► Made of Fine Fire Clay for Durability

**►** Large Deck

## **Colors:**

**WH** White



Dimensions of fixture are nominal and may vary within the range of tolerances established by ANSI Standard A112.19.2. Dimensions and specifications subject to change without notice.







Dimensions of fixture are nominal and may vary within the range of tolerances established by ANSI Standard A112.19.2. Dimensions and specifications subject to change without notice.

Page: 2 of 3

# Versailles Small Console

Cat. No. PGVCS-B





Dimensions of fixture are nominal and may vary within the range of tolerances established by ANSI Standard A112.19.2. Dimensions and specifications subject to change without notice.

**Front View** 

15/8"

3/8"

2 1/8"