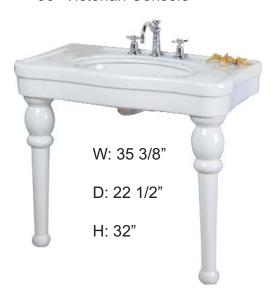

#### 36" Victorian Console

#### **Dimensions:**

Basin Interior: 18 1/4" x 13"

Basin Depth: 9 1/4"

36" console side deck: 6 1/2"

Back of basin to center of faucet: 2 1/2"

Back of basin to center of drain: 7 1/2"

Mount bolts height: 29 1/2"