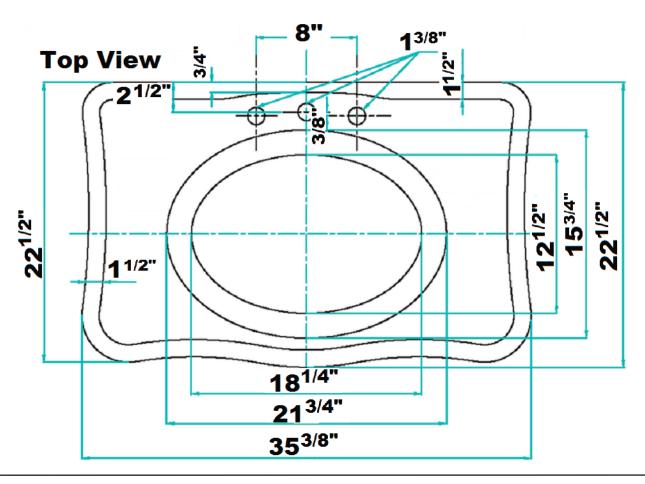

#### **Dimensions:**

Basin Interior: 18 1/4" x 13"

Basin Depth: 9 1/4"

36" console side deck: 6 1/2"

Back of basin to center of faucet: 2 1/2"

Back of basin to center of drain: 7 1/2"

Mount bolts height: 29 1/2"

Faucet and spout holes: 1 3/8"