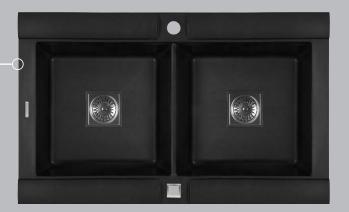

## **GEO**

Composite 2.0 Bowl Self Rimming

The Geo range of composite sinks feature clean geometric lines and smooth curves. Designed for today's modern kitchen environment, the Geo's uniquely developed square waste system will create a talking point in any kitchen.

## Features

- Part-drilled 13/8" tap holes
- Reversible design
- Uniquely developed square waste & pop-up
- Geometrically styled with a range of tailor-made accessories, sold separately
- Accessories include Main Bowl Grid and Sliding Glass Chopping Board and Steel Colander