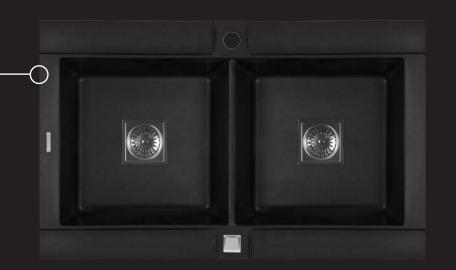

## **GEO**

Composite 2.0 Bowl Self Rimming

The Geo range of composite sinks feature clean geometric lines and smooth curves. Designed for today's modern kitchen environment, the Geo's uniquely developed square waste system will create a talking point in any kitchen.

## Features

- Part-drilled 13/8" tap holes
- Reversible design
- Uniquely developed square waste & pop-up
- Geometrically styled with a range of tailor-made accessories, sold separately
- Accessories include Main Bowl Grid and Sliding Glass Chopping Board and Steel Colander