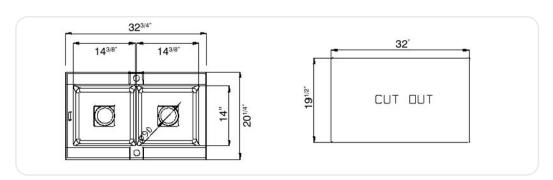

## AS-GE20RZUSSK

## Features

- Part-drilled 13/8" tap holes
- Reversible design
- Uniquely developed square waste & pop-up
- Geometrically styled with a range of tailor-made accessories, sold separately
- Accessories include Main Bowl Grid and Sliding Glass Chopping Board and Steel Colander