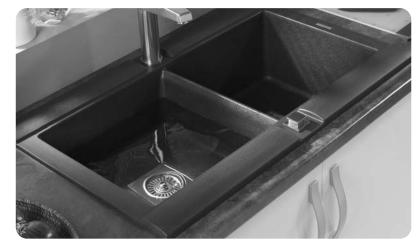

## **GEO**

Composite 2.0 Bowl Self Rimming

The Geo range of composite sinks feature clean geometric lines and smooth curves. Designed for today's modern kitchen environment, the Geo's uniquely developed square waste system will create a talking point in any kitchen.

## **GEO**

Composite 2.0 Bowl Self Rimming

## AS-GE20RZUSSK

## Features

- Part-drilled 13/8" tap holes
- Reversible design
- Uniquely developed square waste & pop-up
- Geometrically styled with a range of tailor-made accessories, sold separately
- Accessories include Main Bowl Grid and Sliding Glass Chopping Board and Steel Colander