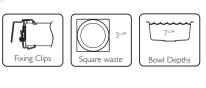

## Features

- Part-drilled 13/8" tap holes
- Reversible design
- Uniquely developed square waste & pop-up
- Geometrically styled with a range of tailor-made accessories, sold separately
- Accessories include Main Bowl Grid and Sliding Glass Chopping Board and Steel Colander