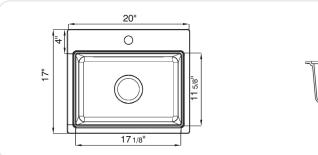

#### Features

- Compact bar/preparation sink
- Inset or Undermount installation
- Bowl depth 7"
- I pre-drilled faucet hole, 2 underscored
- Extreme impact stain, cut and chip resistance
- Heat resistant to 536°F