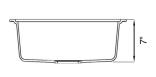

#### Features

- Compact bar/preparation sink
- Inset or Undermount installation
- Bowl depth 7"
- I pre-drilled faucet hole, 2 underscored
- Extreme impact stain, cut and chip resistance
- Heat resistant to 536°F