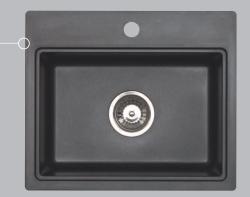

## **AQUARIUS**

Composite 1.0 Bowl

Inset or Undermount

The Aquarius range features clean, geometric lines and is available in Granite  $ROK^{\textcircled{R}}$  and  $ROK^{\textcircled{R}}$  Metallic finishes.

This single bowl can be used in kitchens where space is at a premium or used as a second sink for preparation or entertaining.

#### Features

- Compact bar/preparation sink
- Inset or Undermount installation
- Bowl depth 7"
- I pre-drilled faucet hole, 2 underscored
- Extreme impact stain, cut and chip resistance
- Heat resistant to 536°F