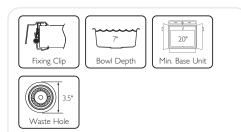

#### Features

- Compact bar/preparation sink
- Inset or Undermount installation
- Bowl depth 7"
- I pre-drilled faucet hole, 2 underscored
- Extreme impact stain, cut and chip resistance
- Heat resistant to 536°F