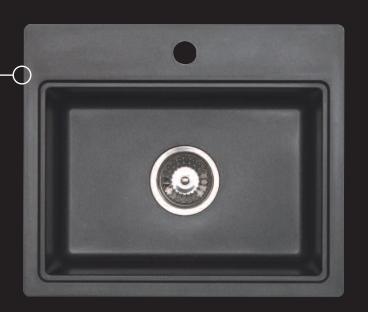

## **AQUARIUS**

Composite 1.0 Bowl

Inset or Undermount

The Aquarius range features clean, geometric lines and is available in Granite  $ROK^{\textcircled{R}}$  and  $ROK^{\textcircled{R}}$  Metallic finishes.

This single bowl can be used in kitchens where space is at a premium or used as a second sink for preparation or entertaining.

#### Features

- Compact bar/preparation sink
- Inset or Undermount installation
- Bowl depth 7"
- I pre-drilled faucet hole, 2 underscored
- Extreme impact stain, cut and chip resistance
- Heat resistant to 536°F