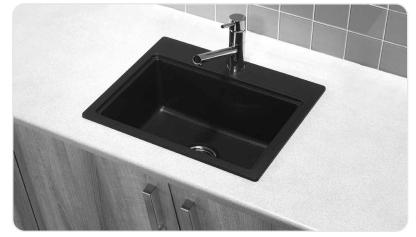

## **AQUARIUS**

Composite 1.0 Bowl

Inset or Undermount

The Aquarius range features clean, geometric lines and is available in Granite  $ROK^{\textcircled{R}}$  and  $ROK^{\textcircled{R}}$  Metallic finishes.

This single bowl can be used in kitchens where space is at a premium or used as a second sink for preparation or entertaining.

## Composite 1.0 Bowl

Inset or Undermount