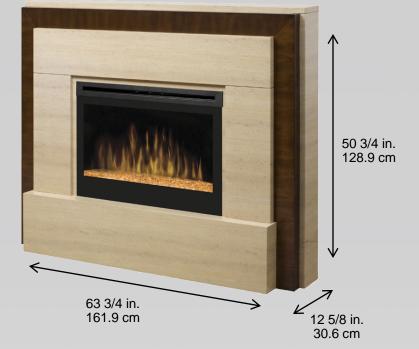

## Mantel

The contemporary travertine-like mantel is softened with a slight infusion of wood trim to break up the visual mass of the stone surround. The Gibraltar features a new slim design which makes it suitable for any size room and its flat side design allows baseboard trim to fit flush against cabinet.