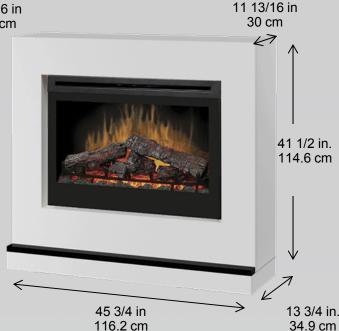

## **Mantel**

This contemporary fireplace converts in seconds, for flat wall or space-saving corner applications. Bring any room to life with the detailed craftsmanship and crisp white finish of this beautiful fireplace.

Firebox

- 33" self-trimming widescreen electric firebox
- Patented, life-like flame effect
- Inner glow logs molded from wood logs for incredible realism
- On-demand heat with thermostat control warms a room or area of up to 400 sq. ft.
- · Interior light and flame speed control
- Flame operates with or without heat
- 2¢ / hour with flame only
   6¢ / hour with flame and heat\*
- 120 Volts / 1,000 Watts / 3, 415 BTU

| Model #                          | Description                                                             | lbs/kg                  | UPC                           | Wty. †          | Carton Dimensions (W x H x D) |                                       | Cube            |                |
|----------------------------------|-------------------------------------------------------------------------|-------------------------|-------------------------------|-----------------|-------------------------------|---------------------------------------|-----------------|----------------|
| BSPC-3033-CON                    | Contemporary fireplace package with 33" self trimming electric firebox. |                         | 781052071315                  |                 | Inches                        | cm                                    | ft <sup>3</sup> | m <sup>3</sup> |
| Package consists of two cartons: | BSLCON3033- Mantel DF3033ST – 33" electric firebox                      | 117 / 48.5<br>60.4 / 27 | 781052061613<br>781052 054271 | 1 yrs.<br>5 yrs |                               | 143 x 32.4 x 82.5<br>94.6 x 70.1 x 33 | 13.42<br>7.7    | 0.38<br>0.22   |