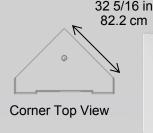

## **Mantel**

This contemporary fireplace converts in seconds, for flat wall or space-saving corner applications. Bring any room to life with the detailed craftsmanship and crisp white finish of this beautiful fireplace.