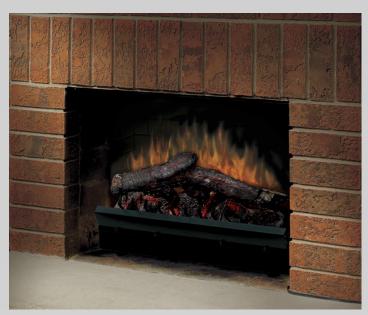

## 23" Deluxe Electric Fireplace Insert

**DFI2310** 

## **Product Description**

- Patented electric flame technology
- · Instantly brings unused fireplaces to life
- Fits most sizes of existing masonry or steellined fireplaces
- Pulsating embers and LED inner glow logs molded from wood logs for incredible realism
- Flame operates with or without heat for yearround enjoyment
- Installs quickly and easily simply plug into standard household outlet
- Requires no piping or venting
- Safe, clean electric operation
- 4,574 BTU heater with half-heat and full-heat settings
- Operates for pennies per day
- 120 Volts / 1,375 Watts / 4,695 BTU