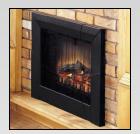

## 23" Deluxe Electric Fireplace Insert

**DFI2310** 

## **Product Description**

- Patented electric flame technology
- · Instantly brings unused fireplaces to life
- Fits most sizes of existing masonry or steellined fireplaces
- Pulsating embers and LED inner glow logs molded from wood logs for incredible realism
- Flame operates with or without heat for yearround enjoyment
- Installs quickly and easily simply plug into standard household outlet
- Requires no piping or venting
- Safe, clean electric operation
- 4,574 BTU heater with half-heat and full-heat settings
- Operates for pennies per day
- 120 Volts / 1,375 Watts / 4,695 BTU

## **Trim Option**

DFI23TRIMX

| ı | Model #    | Description                                         | lbs/kg      | UPC           | Wty. † | Carton Dimensions (W x H x D) |                  | Cube            |      |
|---|------------|-----------------------------------------------------|-------------|---------------|--------|-------------------------------|------------------|-----------------|------|
|   | DFI2310    | 23" deluxe electric firebox insert                  | 35.5 / 16.2 | 781052 049406 | 1 vr.  | Inches                        | cm               | ft <sup>3</sup> | ₩ 3  |
|   | DFI23TRIMX | Trim kit – includes trim, spark screen and hardware | 17 / 7.7    | 781052 039285 | 1 yr.  |                               |                  |                 |      |
|   |            |                                                     |             |               |        | 25.5 x 21.6 x 13              | 64.8 x 54.9 x 33 | 4.1             | .11  |
|   |            |                                                     |             |               |        | 27.6 x 3.5 x 19.3             | 70 x 9 x 49      | 1.1             | 0.03 |
|   |            |                                                     |             |               |        |                               |                  |                 |      |
|   |            |                                                     |             |               |        |                               |                  |                 |      |