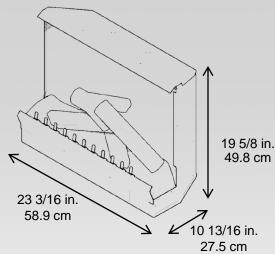

## **Trim Option**

DFI23TRIMX

| ı | Model #    | Description                                         | lbs/kg      | UPC           | Wty. † | Carton Dimensions (W x H x D) |                  | Cube            |      |
|---|------------|-----------------------------------------------------|-------------|---------------|--------|-------------------------------|------------------|-----------------|------|
|   | DFI2310    | 23" deluxe electric firebox insert                  | 35.5 / 16.2 | 781052 049406 | 1 vr.  | Inches                        | cm               | ft <sup>3</sup> | ₩ 3  |
|   | DFI23TRIMX | Trim kit – includes trim, spark screen and hardware | 17 / 7.7    | 781052 039285 | 1 yr.  |                               |                  |                 |      |
|   |            |                                                     |             |               |        | 25.5 x 21.6 x 13              | 64.8 x 54.9 x 33 | 4.1             | .11  |
|   |            |                                                     |             |               |        | 27.6 x 3.5 x 19.3             | 70 x 9 x 49      | 1.1             | 0.03 |
|   |            |                                                     |             |               |        |                               |                  |                 |      |
|   |            |                                                     |             |               |        |                               |                  |                 |      |