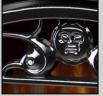

## TDS8515TB

Reminiscent of old-world craftsmanship, this elegant gloss black finish stove design hearkens back to a less complicated era for a soothing, finishing touch in any room.

Cast metal front

Cast metal legs

Carved side panels

- Patented, life-like flame effect
- Purifire<sup>®</sup> air treatment system filters airborne allergens and particulates
- On-demand heat with thermostat control warms a room or area of up to 400 sq. ft.
- Flame operates with or without heat
- 1¢ / hour with flame only
  9¢ / hour with flame and heat\*
- 120 Volts / 1,500 Watts / 5,120 BTU