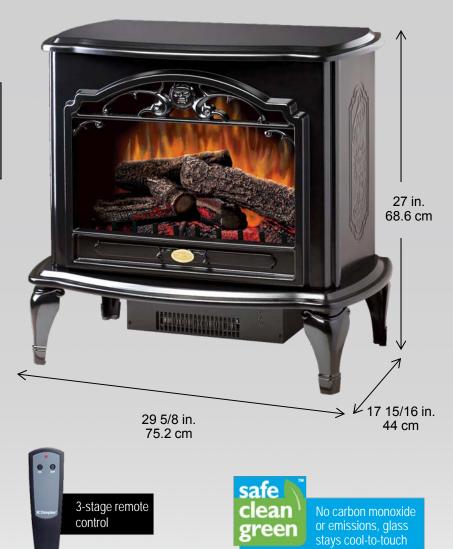

## **Celeste Electric Stove**

## TDS8515TB

Reminiscent of old-world craftsmanship, this elegant gloss black finish stove design hearkens back to a less complicated era for a soothing, finishing touch in any room.

Cast metal front

Cast metal legs

Carved side panels

- Patented, life-like flame effect
- Purifire<sup>®</sup> air treatment system filters airborne allergens and particulates
- On-demand heat with thermostat control warms a room or area of up to 400 sq. ft.
- Flame operates with or without heat
- 1¢ / hour with flame only
  9¢ / hour with flame and heat\*
- 120 Volts / 1,500 Watts / 5,120 BTU

| Model #   | Description                                               | lbs/kg    | UPC           | Wty. † | Carton Dimensions (W x H x D) |                    | Cube            |                |
|-----------|-----------------------------------------------------------|-----------|---------------|--------|-------------------------------|--------------------|-----------------|----------------|
| TDS8515TB | Celeste gloss black finish free-standing electric stove   | 78 / 35.5 | 781052 042346 | 1 yr.  | Inches                        | ст                 | ft <sup>3</sup> | m <sup>3</sup> |
|           | with Purifire and remote control.<br>Ships in one carton. |           |               |        | 31.3 x 29.5 x 19.3            | 79.4 x 74.9 x 48.9 | 10.3            | 0.29           |
|           |                                                           |           |               |        |                               |                    |                 |                |