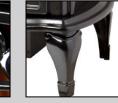

## TDS8515TB

Reminiscent of old-world craftsmanship, this elegant gloss black finish stove design hearkens back to a less complicated era for a soothing, finishing touch in any room.

Cast metal front

Cast metal legs