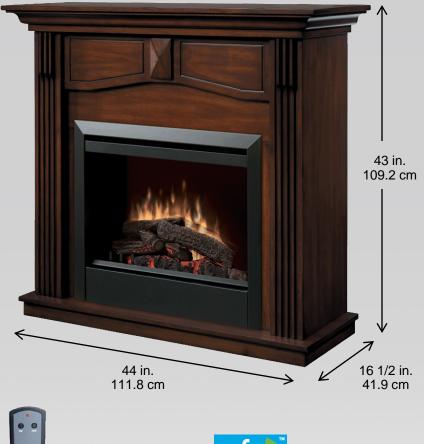

## **Holbrook Electric Fireplace**

## DFP4765BW

#### Mantel

The clean lines of this transitional fireplace give a subtle nod to art deco design. Fluted pilasters and simple carved lines create an engaging centerpiece for any room.

Fluted pilasters

Carved details Stepped mantel

### **Firebox**

- 23" self-trimming electric firebox
- Patented, life-like flame effect
- On-demand heat with thermostat control warms a room or area of up to 400 sq. ft.
- Flame operates with or without heat
- 2¢ / hour with flame only 8¢ / hour with flame and heat\*
- 120 Volts / 1,375 Watts / 4,695 BTU

| Model #   | Description                                                                           | lbs/kg   | UPC           | Wty. † | Carton Dimensions (W x H x D) |                                  | Cube                    |                        |
|-----------|---------------------------------------------------------------------------------------|----------|---------------|--------|-------------------------------|----------------------------------|-------------------------|------------------------|
| DFP4765BW | Burnished walnut fireplace package with 23" electric firebox.<br>Ships in one carton. | 148/67.3 | 781052 041479 | 1 yr.  | Inches<br>21.2 x 33.4 x 47.1  | <b>cm</b><br>53.8 x 84.8 x 119.6 | ft <sup>3</sup><br>19.3 | m <sup>3</sup><br>0.55 |
|           |                                                                                       |          |               |        |                               |                                  |                         |                        |