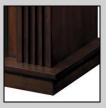

#### Mantel

The clean lines of this transitional fireplace give a subtle nod to art deco design. Fluted pilasters and simple carved lines create an engaging centerpiece for any room.

Fluted pilasters

Carved details Stepped mantel