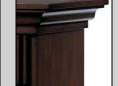

#### Mantel

The clean lines of this transitional fireplace give a subtle nod to art deco design. Fluted pilasters and simple carved lines create an engaging centerpiece for any room.

Fluted pilasters

Carved details Stepped mantel