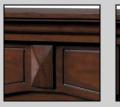

#### Mantel

The clean lines of this transitional fireplace give a subtle nod to art deco design. Fluted pilasters and simple carved lines create an engaging centerpiece for any room.

Fluted pilasters

Carved details Stepped mantel