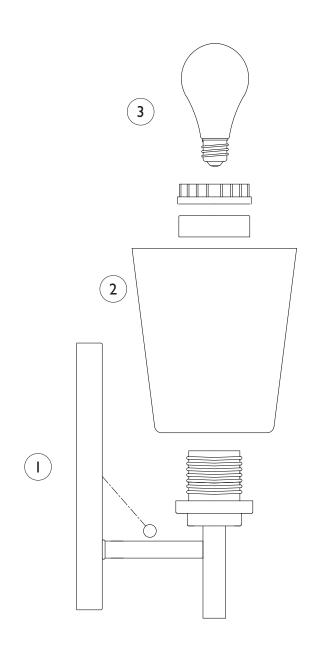

## IMPORTANT TURN OFF THE POWER AT THE MAIN FUSE OR CIRCUIT BREAKER BOX BEFORE STARTING INSTALLATION

Carefully unpack and identify all parts before assembly. Bulb not included.

- 1. Follow enclosed supplement installation instructions for electrical and fixture installation onto house outlet box. If you do not have an outlet box at desired location to attach the fixture then hire a qualified electrician to create one.
- 2. Install shade by fastening with counter ring and spacer.
- 3. Install light bulb (not included). See relamping label at socket area for type and maximum allowed wattage.