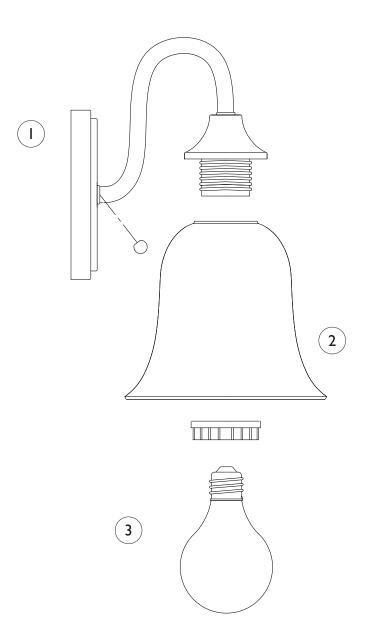

## IMPORTANT TURN OFF THE POWER AT THE MAIN FUSE OR CIRCUIT BREAKER BOX BEFORE STARTING INSTALLATION

Carefully unpack and identify all parts before assembly. Bulb not included.

- 1. Follow enclosed supplement installation instructions for electrical and fixture installation onto house outlet box. If you do not have an outlet box at desired location to attach the fixture then hire a qualified electrician to create one.
- 2. Install shade by fastening with counter ring.
- 3. Install light bulb (not included). See relamping label at socket area for type and maximum allowed wattage.