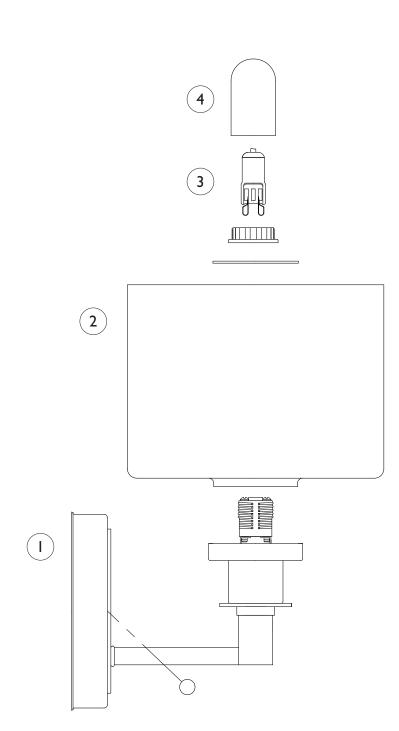

## IMPORTANT TURN OFF THE POWER AT THE MAIN FUSE OR CIRCUIT BREAKER BOX BEFORE STARTING INSTALLATION

Carefully unpack and identify all parts before assembly.

- 1. Follow enclosed supplement installation instructions for electrical and fixture installation onto house outlet box. If you do not have an outlet box at desired location to attach the fixture then hire a qualified electrician to create one.
- 2. Install shade by fastening with counter ring and washer.
- 3. Install halogen lamp (included). See relamping label at socket area for type and maximum allowed wattage.
- 4. Install the lamp cover onto the halogen lamp.