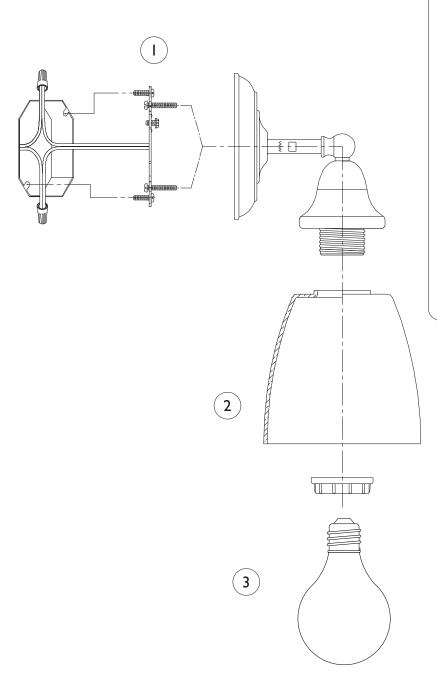

## IMPORTANT TURN OFF THE POWER AT THE MAIN FUSE OR CIRCUIT BREAKER BOX BEFORE STARTING INSTALLATION

Carefully unpack and identify all parts before assembly. Bulb not included.

- 1. Follow enclosed supplement installation instructions for electrical and fixture installation onto house outlet box. If you do not have an outlet box at desired location to attach the fixture then hire a qualified electrician to create one.
- 2. Install shade by fastening with counter ring.
- 3. Install light bulb (not included). See relamping label at socket area for type and maximum allowed wattage.