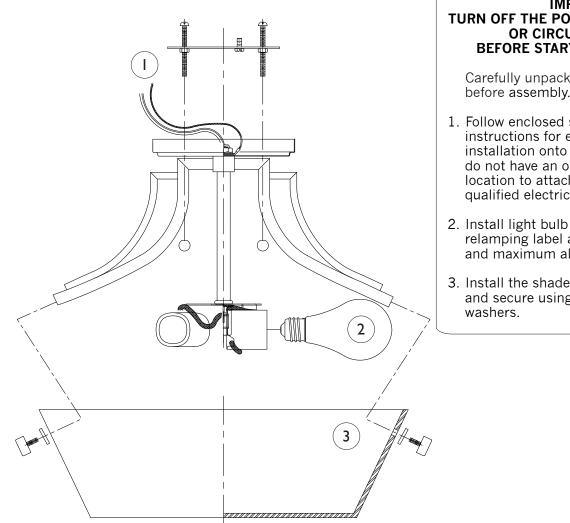

## IMPORTANT TURN OFF THE POWER AT THE MAIN FUSE OR CIRCUIT BREAKER BOX BEFORE STARTING INSTALLATION

Carefully unpack and identify all parts before assembly. Bulbs not included.

- 1. Follow enclosed supplement installation instructions for electrical and fixture installation onto house outlet box. If you do not have an outlet box at desired location to attach the fixture then hire a qualified electrician to create one.
- 2. Install light bulb (not included). See relamping label at socket area for type and maximum allowed wattage.
- 3. Install the shade onto the fixture arms and secure using the thumb screws and washers.